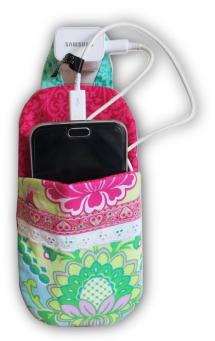

If you would like to decorate the front pocket of the phone charger holder pocket, now is the time. I used Farbenmix Ribbon (www.farbenmix.de) and broderie anglaise.

Next I ironed the heavy interfacing to the back of one front pocket and one back panel piece.