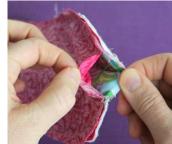

Then I turned the fabric inside out.

And I closed the turning hole by hand.

I hope you enjoyed this project.

For questions and feedback: <u>theresa@samidolls.com</u> <u>www.samidolls.com</u>

I would love to see your creations in the Sami Facebook Group, if you feel like sharing a picture <u>https://www.facebook.com/groups/496284950388111/</u>