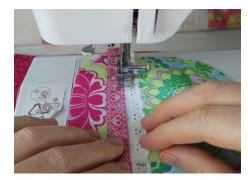

Next I sewed along the long edges with a wider stitch (3.0).

I then put the other front pocket piece right sides together onto the decorated front pocket piece and sewed them together along the top edge. Turn inside out and press.