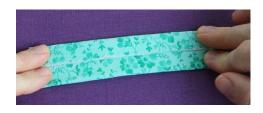

# I then folded the handle piece in half and pressed it.

I opened it up again and folded the outer edges onto the middle fold...

... and folded it again. I used 2 sewing clips to 'pin' the handle in place.