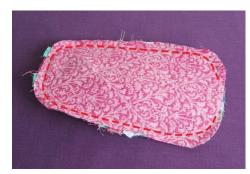

pocket to the back panel piece with the interfacing and batting attached to the left side. Then I basted the pocket to

4

Next I folded the handle, pinned it to the top edge of the back panel piece and basted it into place.

Then I turned the fabric inside out.

And I closed the turning hole by hand.

I hope you enjoyed this project.

For questions and feedback: <u>theresa@samidolls.com</u> <u>www.samidolls.com</u>

I would love to see your creations in the Sami Facebook Group, if you feel like sharing a picture <u>https://www.facebook.com/groups/496284950388111/</u>