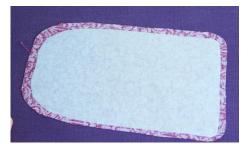

pocket to the back panel piece with the interfacing and batting attached to the left side. Then I basted the pocket to

4

Next I folded the handle, pinned it to the top edge of the back panel piece and basted it into place.