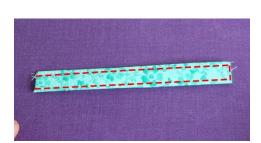

Next I sewed along the long edges with a wider stitch (3.0).

I then put the other front pocket piece right sides together onto the decorated front pocket piece and sewed them together along the top edge. Turn inside out and press.