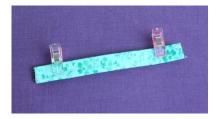

# I then folded the handle piece in half and pressed it.

I opened it up again and folded the outer edges onto the middle fold...

... and folded it again. I used 2 sewing clips to 'pin' the handle in place.