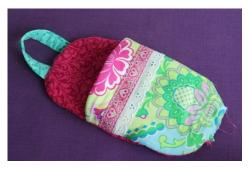

### **Cell Phone Charger Holder**

Thank you for downloading this project. I hope you will enjoy making a hammock (or two).

**Before Printing the pattern pieces:** Please make sure your printer settings are set to "Print Actual Size". You can use the Control Box to see if the pattern pieces was printed in the actual size.

Then I turned the fabric inside out.

And I closed the turning hole by hand.

I hope you enjoyed this project.

For questions and feedback: <u>theresa@samidolls.com</u> <u>www.samidolls.com</u>

I would love to see your creations in the Sami Facebook Group, if you feel like sharing a picture <u>https://www.facebook.com/groups/496284950388111/</u>