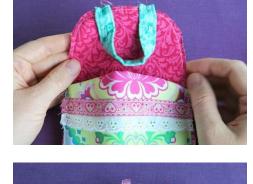

pocket to the back panel piece with the interfacing and batting attached to the left side. Then I basted the pocket to

4

Next I folded the handle, pinned it to the top edge of the back panel piece and basted it into place.