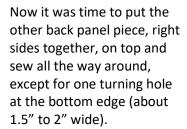

pocket to the back panel piece with the interfacing and batting attached to the left side. Then I basted the pocket to

4

Next I folded the handle, pinned it to the top edge of the back panel piece and basted it into place.

Then I turned the fabric inside out.

And I closed the turning hole by hand.

I hope you enjoyed this project.

For questions and feedback: <u>theresa@samidolls.com</u> <u>www.samidolls.com</u>

I would love to see your creations in the Sami Facebook Group, if you feel like sharing a picture <u>https://www.facebook.com/groups/496284950388111/</u>