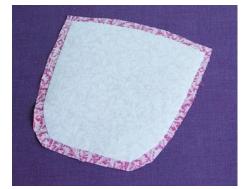

Next I sewed along the long edges with a wider stitch (3.0).

I then put the other front pocket piece right sides together onto the decorated front pocket piece and sewed them together along the top edge. Turn inside out and press.