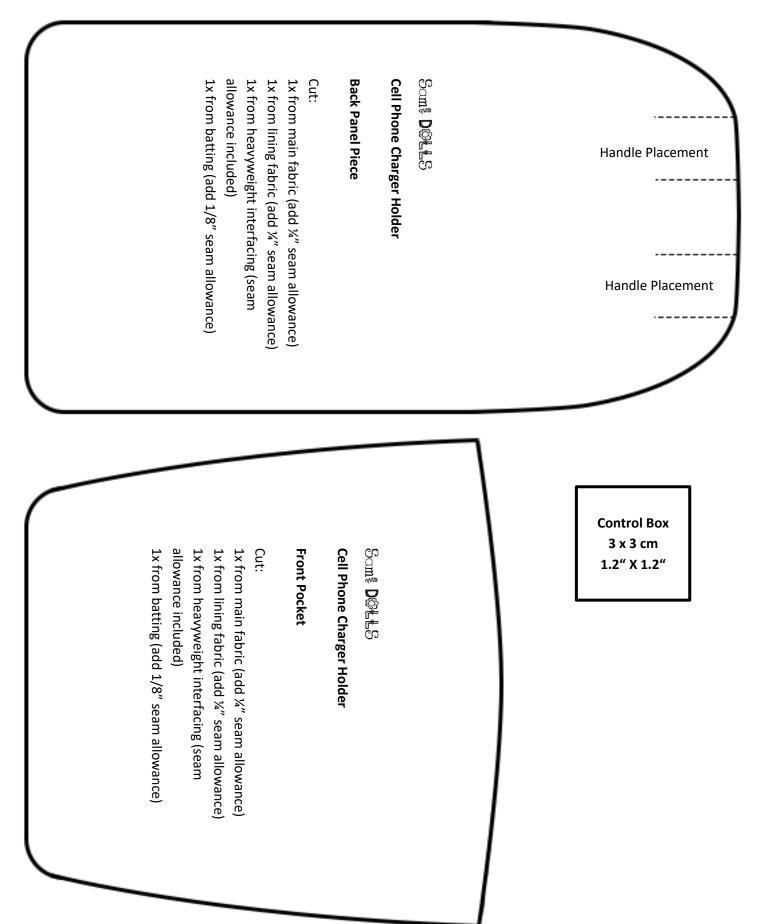

#### Cut:

- > 2x pocket back panel pieces (1x main fabric, 1x lining fabric)
- ▶ 1x pocket back panel piece from interfacing and 1x from batting
- > 2x front pocket pieces (1x main fabric, 1x lining fabric)
- ▶ 1x front pocket piece from interfacing and 1x from batting
- 1x handle piece from main fabric and 1x from medium weight interfacing

#### Cut:

- 2x pocket back panel pieces (1x main fabric, 1x lining fabric)
- 1x pocket back panel piece from interfacing and 1x from batting
- 2x front pocket pieces (1x main fabric, 1x lining fabric)
- 1x front pocket piece from interfacing and 1x from batting
- 1x handle piece from main fabric and 1x from medium weight interfacing