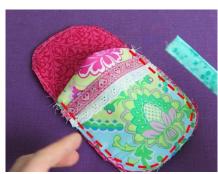

Next I sewed along the long edges with a wider stitch (3.0).

I then put the other front pocket piece right sides together onto the decorated front pocket piece and sewed them together along the top edge. Turn inside out and press.