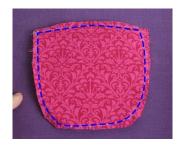

If you would like to decorate the front pocket of the phone charger holder pocket, now is the time. I used Farbenmix Ribbon (www.farbenmix.de) and broderie anglaise.

Next I ironed the heavy interfacing to the back of one front pocket and one back panel piece.