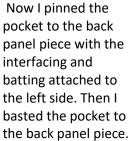

pocket to the back panel piece with the interfacing and batting attached to the left side. Then I basted the pocket to

4

Next I folded the handle, pinned it to the top edge of the back panel piece and basted it into place.