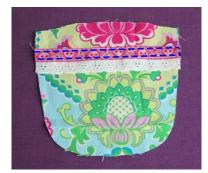

If you would like to decorate the front pocket of the phone charger holder pocket, now is the time. I used Farbenmix Ribbon (www.farbenmix.de) and broderie anglaise.

Next I ironed the heavy interfacing to the back of one front pocket and one back panel piece.

Next I sewed along the long edges with a wider stitch (3.0).

I then put the other front pocket piece right sides together onto the decorated front pocket piece and sewed them together along the top edge. Turn inside out and press.