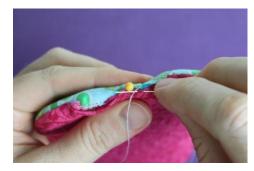

Then I turned the fabric inside out.

And I closed the turning hole by hand.

I hope you enjoyed this project.

For questions and feedback: <u>theresa@samidolls.com</u> <u>www.samidolls.com</u>

I would love to see your creations in the Sami Facebook Group, if you feel like sharing a picture <u>https://www.facebook.com/groups/496284950388111/</u>