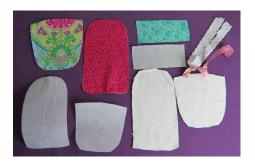

#### Cut:

- > 2x pocket back panel pieces (1x main fabric, 1x lining fabric)
- ▶ 1x pocket back panel piece from interfacing and 1x from batting
- > 2x front pocket pieces (1x main fabric, 1x lining fabric)
- ▶ 1x front pocket piece from interfacing and 1x from batting
- 1x handle piece from main fabric and 1x from medium weight interfacing

#### Cut:

- 2x pocket back panel pieces (1x main fabric, 1x lining fabric)
- 1x pocket back panel piece from interfacing and 1x from batting
- 2x front pocket pieces (1x main fabric, 1x lining fabric)
- 1x front pocket piece from interfacing and 1x from batting
- 1x handle piece from main fabric and 1x from medium weight interfacing