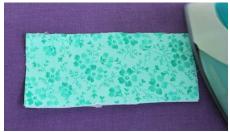

Then I basted the batting pieces onto the interfacing I just attached.

Now I ironed the medium interfacing to the back of the handle piece.

# I then folded the handle piece in half and pressed it.

I opened it up again and folded the outer edges onto the middle fold...

... and folded it again. I used 2 sewing clips to 'pin' the handle in place.