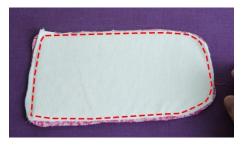

Then I turned the fabric inside out.

And I closed the turning hole by hand.

I hope you enjoyed this project.

For questions and feedback: <u>theresa@samidolls.com</u> <u>www.samidolls.com</u>

I would love to see your creations in the Sami Facebook Group, if you feel like sharing a picture <u>https://www.facebook.com/groups/496284950388111/</u>